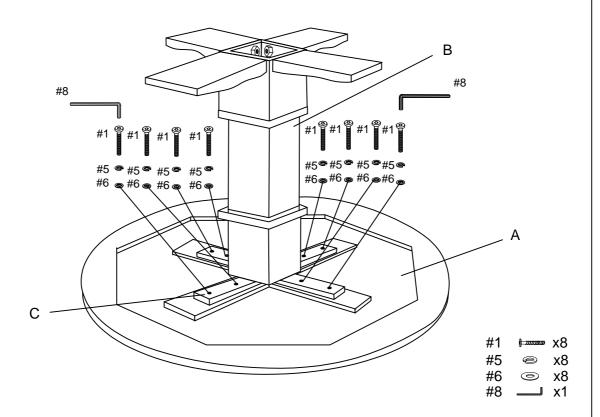

Step 3. Lay table top (part A) upside down on a soft flat surface, such as carpet. Attach top rails (part C) to table top (part A) using small flat washers (part #6), small spring washers (part #5), bolts (part #1) and allen wrench (part #8).