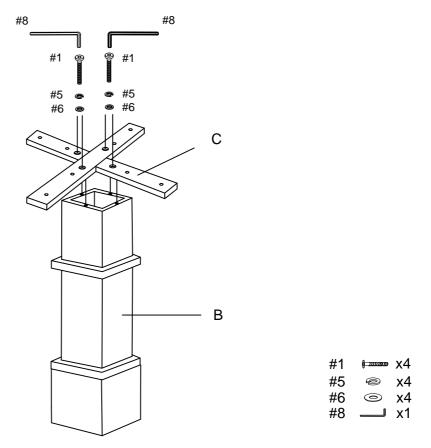

## HARDWARE LIST

Step 1 . Attach top rails (parts C) to pedestal (part B) using small flat washers (part #6), small spring washers (part #5), bolts (part #1) and allen wrench (part #8).

Step 2. Attach legs (part D) to pedestal (part B) using flat washers (part #4), spring washers (part #3), hex nuts (part #2) and wrench (part #7).