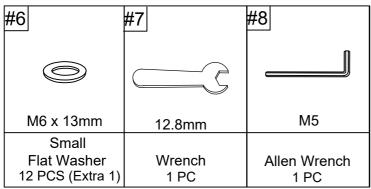

## HARDWARE LIST

Step 1 . Attach top rails (parts C) to pedestal (part B) using small flat washers (part #6), small spring washers (part #5), bolts (part #1) and allen wrench (part #8).

Step 2. Attach legs (part D) to pedestal (part B) using flat washers (part #4), spring washers (part #3), hex nuts (part #2) and wrench (part #7).

Step 3. Lay table top (part A) upside down on a soft flat surface, such as carpet. Attach top rails (part C) to table top (part A) using small flat washers (part #6), small spring washers (part #5), bolts (part #1) and allen wrench (part #8).