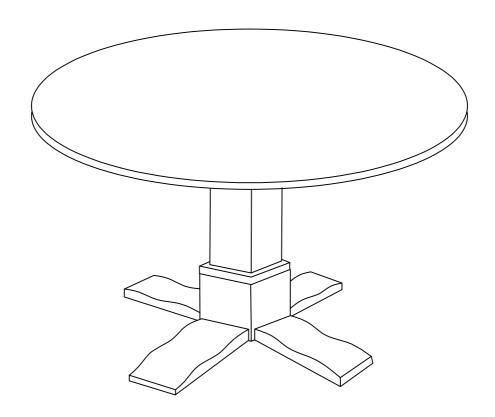

## Round Dining Table CF2012

## HARDWARE LIST

Step 1 . Attach top rails (parts C) to pedestal (part B) using small flat washers (part #6), small spring washers (part #5), bolts (part #1) and allen wrench (part #8).

Step 2. Attach legs (part D) to pedestal (part B) using flat washers (part #4), spring washers (part #3), hex nuts (part #2) and wrench (part #7).

Step 3. Lay table top (part A) upside down on a soft flat surface, such as carpet. Attach top rails (part C) to table top (part A) using small flat washers (part #6), small spring washers (part #5), bolts (part #1) and allen wrench (part #8).

Step 4. Carefully turn assembled unit upright.