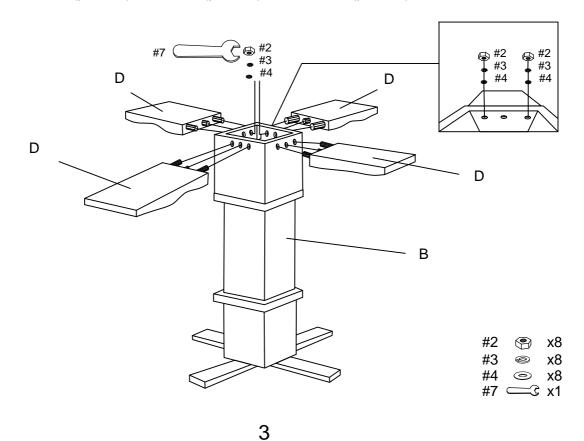

## HARDWARE LIST

Step 1 . Attach top rails (parts C) to pedestal (part B) using small flat washers (part #6), small spring washers (part #5), bolts (part #1) and allen wrench (part #8).

Step 2. Attach legs (part D) to pedestal (part B) using flat washers (part #4), spring washers (part #3), hex nuts (part #2) and wrench (part #7).