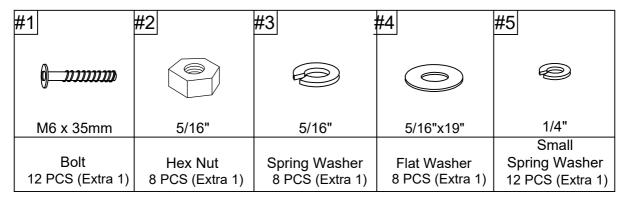

## HARDWARE LIST

Step 1 . Attach top rails (parts C) to pedestal (part B) using small flat washers (part #6), small spring washers (part #5), bolts (part #1) and allen wrench (part #8).

Step 2. Attach legs (part D) to pedestal (part B) using flat washers (part #4), spring washers (part #3), hex nuts (part #2) and wrench (part #7).

Step 3. Lay table top (part A) upside down on a soft flat surface, such as carpet. Attach top rails (part C) to table top (part A) using small flat washers (part #6), small spring washers (part #5), bolts (part #1) and allen wrench (part #8).