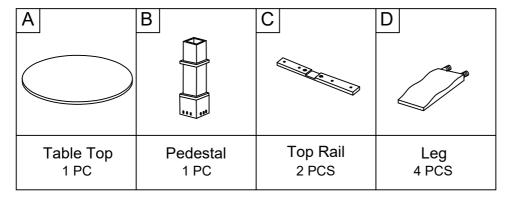

## **PART LIST**

## HARDWARE LIST

Step 1 . Attach top rails (parts C) to pedestal (part B) using small flat washers (part #6), small spring washers (part #5), bolts (part #1) and allen wrench (part #8).

Step 2. Attach legs (part D) to pedestal (part B) using flat washers (part #4), spring washers (part #3), hex nuts (part #2) and wrench (part #7).

Step 3. Lay table top (part A) upside down on a soft flat surface, such as carpet. Attach top rails (part C) to table top (part A) using small flat washers (part #6), small spring washers (part #5), bolts (part #1) and allen wrench (part #8).