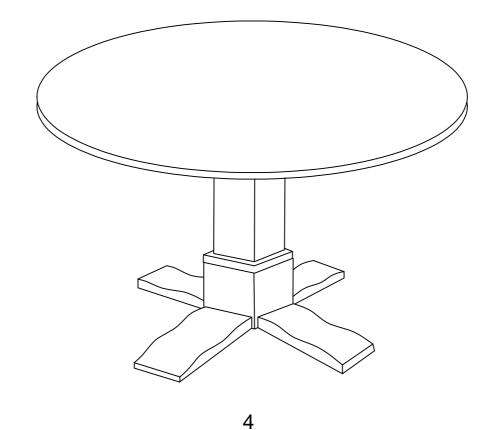

## Round Dining Table CF2012



## **PART LIST**



## HARDWARE LIST





Step 1 . Attach top rails (parts C) to pedestal (part B) using small flat washers (part #6), small spring washers (part #5), bolts (part #1) and allen wrench (part #8).



Step 2. Attach legs (part D) to pedestal (part B) using flat washers (part #4), spring washers (part #3), hex nuts (part #2) and wrench (part #7).



Step 3. Lay table top (part A) upside down on a soft flat surface, such as carpet. Attach top rails (part C) to table top (part A) using small flat washers (part #6), small spring washers (part #5), bolts (part #1) and allen wrench (part #8).



Step 4. Carefully turn assembled unit upright.